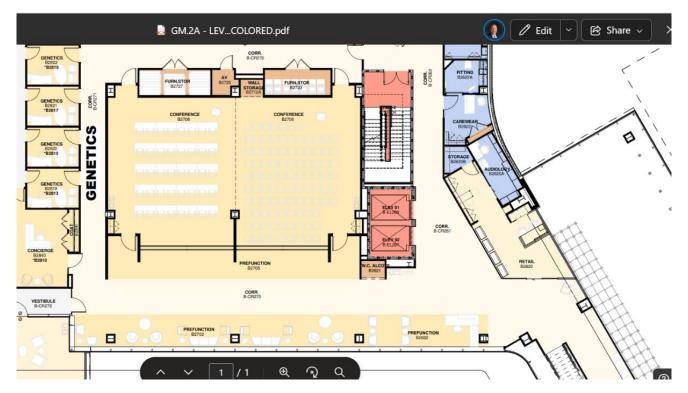

## 2<sup>nd</sup> Floor Conference rooms B2706 and B2708 – North Wing

- Red spaces on the map below indicate the elevators and stairwell that can be taken from the first-floor lobby. There is also an open stairway in the Dr. Howard Bailey Lobby which is in the main entrance between the north and south wing.
- Participants will take a right off the stairs or elevators highlighted below to get them to the entrance of conference room entrance.