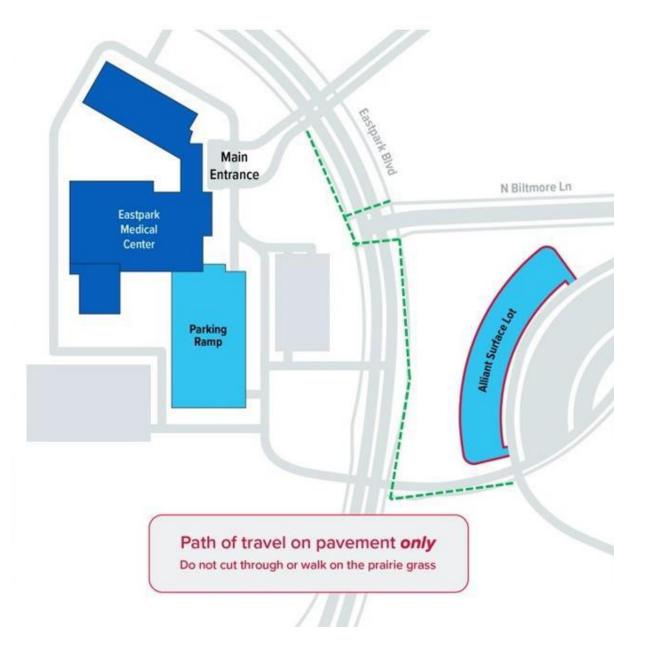

## Parking

• Due to our high volume of patients and staff throughout the day our parking availability is very limited on site. For conferences utilizing the Learning Center conference rooms during clinic hours participants will need to park across the street at the Alliant Surface Lot pictured. Please always follow paved paths and do not cut through Alliant Center landscaping to help prevent damage to that property and prairie plantings.